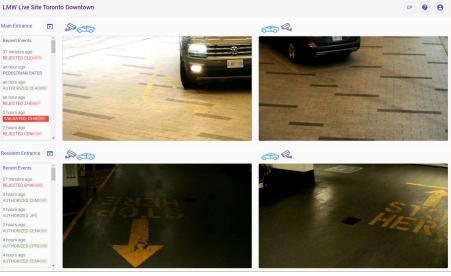

## BE AWARE OF ALL VEHICLE & PEDESTRIAN ACTIVITY IN REAL TIME!

LocoMobi World's Licence Plate Recognition (LPR) is a fully scalable solution with a combination of innovative hardware and software products. Introducing the industry's first true tailgating solution that detects, alerts, and identifies violators: The Added Awareness Console & Advanced Alerts. The front desk console allows you to further monitor your property via a live video stream from the CondoPark system LPR cameras, augmented with the real-time status of all licence plate scans. The front desk is also notified when any vehicles are denied access, which allows them to take necessary action immediately. The Awareness Advanced Alerts uses an artificially intelligent engine to push real-time alerts to front desk personnel of all unauthorized and unusual behaviour at the garage doors such as vehicle tailgating and trespassing pedestrians. Property managers have the ability to customize and configure the alerts that best suit their needs of security, and give them peace of mind!

## HIGHLIGHTS

**Real-time alerts:** Alerts are shown in the console in situations such as identifying unauthorized vehicles tailgating in, pedestrians trespassing through the garage, when drivers go over the property speed limit, and many more!

**Convenience & enhanced security:** Enables the front desk to monitor all vehicle behaviour, communicate in real time with residents, and if necessary, open the garage door manually via the console.

System health & live support: LocoMobi World support is automatically notified when the system detects abnormal patterns of vehicles being granted access manually.

**Reports:** Full audit reports with images that show each vehicle's method of entry ie. granted access via LPR, manual entry, or unauthorized access/tailgating.

Cost-Effective

COST-Effective

Cloud Based Software & Reporting